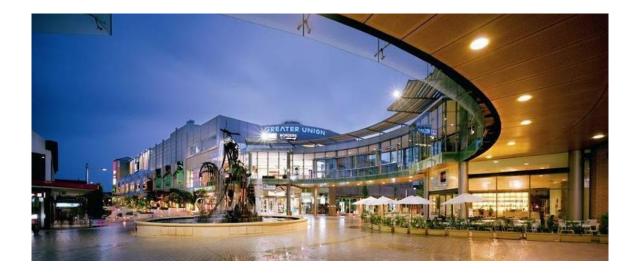

## Project Profile:

Nilsen recently completed the electrical services on the Westfield Hornsby Restaurant Precinct. This included the supply and installation of specialty lighting, lighting control and general power.

The work was completed over 12 weeks at night to ensure that trading was not affected in any way.

This upgrade represents a significant shift in the appearance of shopping centre food courts as our client works towards a new dining experience within their centres.